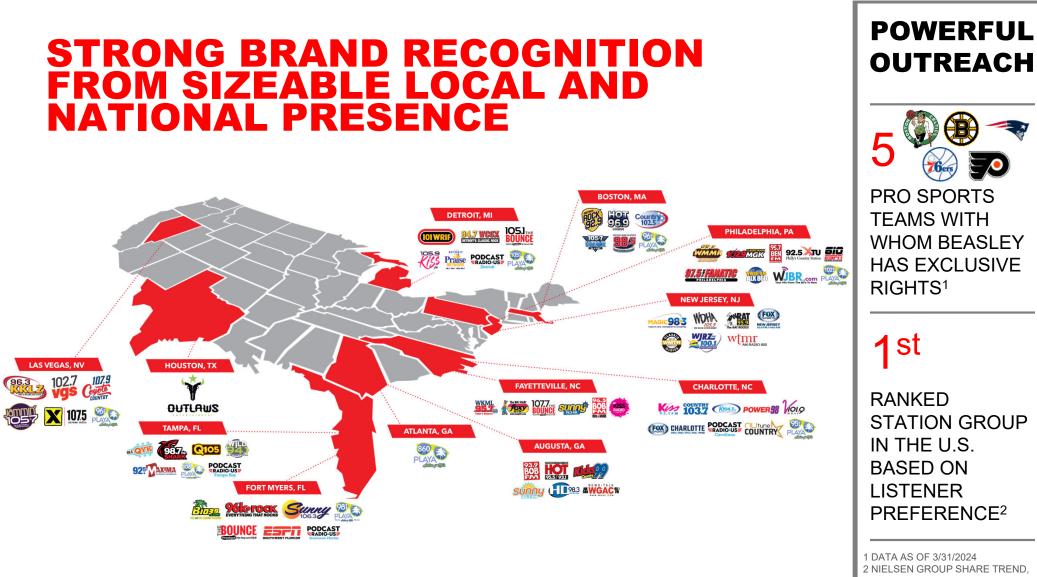

# NATIONALLY-ACCLAIMED TALENT AND STATIONS

#### OUR TOP-RATED TALENT HAS LARGELY CONTRIBUTED TO OUR SUCCESSFUL TRANSITION INTO A DIGITAL POWERHOUSE

2023 WINNERS OF MICHIGAN ASSOCATION OF BROADCASTERS, BROADCAST EXCELLENCE AWARDS, WRIF-FM AND WCSX-FM

2023 PHILADELPHIA MUSIC ALLIANCE RADIO WALK OF FAME, WMGK-FM PERSONALITY, JOHN DEBELLA

2023 WINNER OF ROCK STATION OF THE YEAR, WMMR-FM

LAST 3 YEARS WINNER OF #1 MAJOR MARKET MIDDAY SHOW, ZOLAK AND BERTRAND 98.5 SPORTS HUB