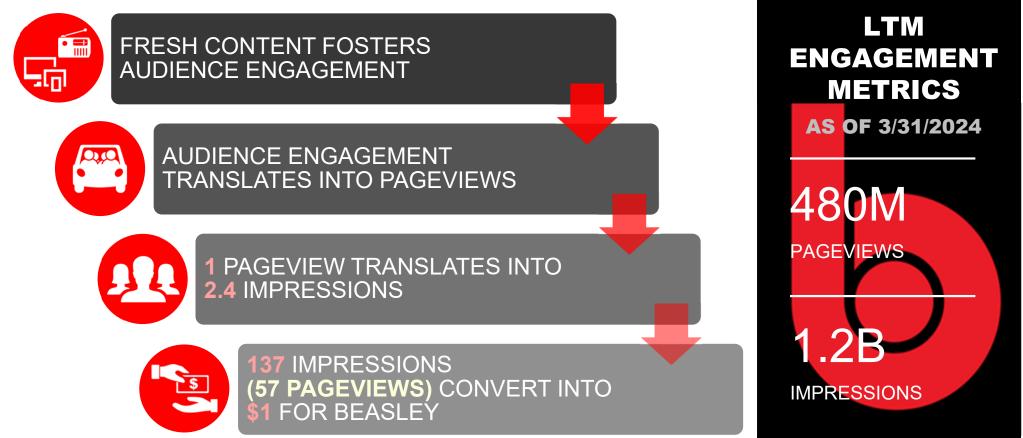

# FUN, FRESH CONTENT THAT DELIVERS RESULTS

#### NEW CONTENT POSTED DAILY TO MAXIMIZE AUDIENCE ENGAGEMENT

NOTE: ENGAGEMENT TO IMPRESSIONS TO DOLLARS CONVERSION IS DERIVED FROM FY 2023 VALUES, FROM INTERNAL ANALYTICS

3/31/2024

# **DIGITAL CONTENT**

142

**480M** Annual

Pageviews

Annual Podcast Downloads

Outlaws Entertainment Impressions