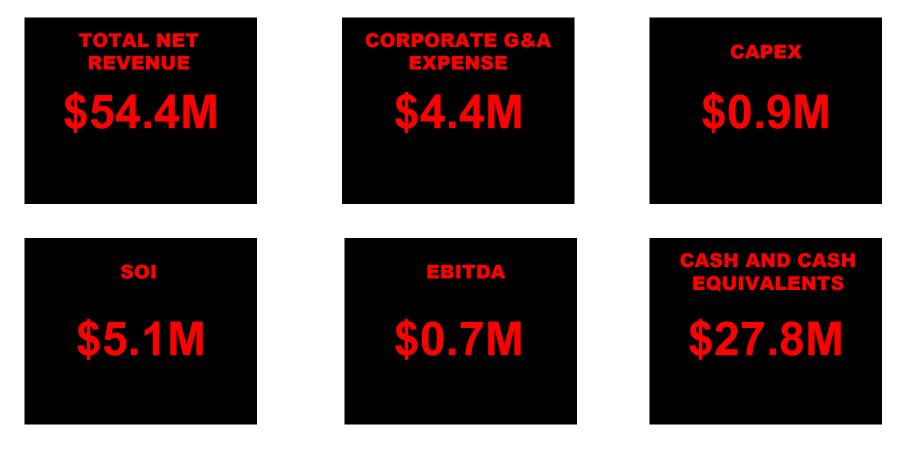

## **BALANCE SHEET ITEMS** \$'S IN MILLIONS

|                              | Q1 2023 | Q1 2024 |
|------------------------------|---------|---------|
| CAPEX                        | \$1.2   | \$0.9   |
| CASH AND CASH<br>EQUIVALENTS | \$35.9  | \$27.8  |
| TOTAL DEBT                   | \$290.0 | \$267.0 |

# **CALCULATION OF SOI AND EBITDA**

| tina Income  |                                                                  |                                                                                                                                                                               |                                                                                                                                                                                                                                                                                                         |                                                                                                                                                                                                                                                                                                                                                                                                           |                                                                                                                                                                                                                                                                                                                                                                                                                                                                                                             |                                                                                                                                                                                                                                                                                                                                                                                                                                                                                                                                                                                                               |                                                                                                                                                                                                                                                                                                                  |                                                                                                                                                                                                                                                                                                                                                  |                                                                                                                                                                                                                                                                                                                                                                                                              |                                                                                                                                                                                                                                                                                                                                                                                                                                                          |                                                                                                                                                                                                                                                                                                                                                                                                                                                                                                  |                                                                                                                                                                                                                                                                                                                                                                                                                                                                                                                          |
|--------------|------------------------------------------------------------------|-------------------------------------------------------------------------------------------------------------------------------------------------------------------------------|---------------------------------------------------------------------------------------------------------------------------------------------------------------------------------------------------------------------------------------------------------------------------------------------------------|-----------------------------------------------------------------------------------------------------------------------------------------------------------------------------------------------------------------------------------------------------------------------------------------------------------------------------------------------------------------------------------------------------------|-------------------------------------------------------------------------------------------------------------------------------------------------------------------------------------------------------------------------------------------------------------------------------------------------------------------------------------------------------------------------------------------------------------------------------------------------------------------------------------------------------------|---------------------------------------------------------------------------------------------------------------------------------------------------------------------------------------------------------------------------------------------------------------------------------------------------------------------------------------------------------------------------------------------------------------------------------------------------------------------------------------------------------------------------------------------------------------------------------------------------------------|------------------------------------------------------------------------------------------------------------------------------------------------------------------------------------------------------------------------------------------------------------------------------------------------------------------|--------------------------------------------------------------------------------------------------------------------------------------------------------------------------------------------------------------------------------------------------------------------------------------------------------------------------------------------------|--------------------------------------------------------------------------------------------------------------------------------------------------------------------------------------------------------------------------------------------------------------------------------------------------------------------------------------------------------------------------------------------------------------|----------------------------------------------------------------------------------------------------------------------------------------------------------------------------------------------------------------------------------------------------------------------------------------------------------------------------------------------------------------------------------------------------------------------------------------------------------|--------------------------------------------------------------------------------------------------------------------------------------------------------------------------------------------------------------------------------------------------------------------------------------------------------------------------------------------------------------------------------------------------------------------------------------------------------------------------------------------------|--------------------------------------------------------------------------------------------------------------------------------------------------------------------------------------------------------------------------------------------------------------------------------------------------------------------------------------------------------------------------------------------------------------------------------------------------------------------------------------------------------------------------|
| 1q<br>2021   | 2q<br>2021                                                       | 3q<br>2021                                                                                                                                                                    | 4q<br>2021                                                                                                                                                                                                                                                                                              | 1q<br>2022                                                                                                                                                                                                                                                                                                                                                                                                | 2q<br>2022                                                                                                                                                                                                                                                                                                                                                                                                                                                                                                  | 3q<br>2022                                                                                                                                                                                                                                                                                                                                                                                                                                                                                                                                                                                                    | 4q<br>2022                                                                                                                                                                                                                                                                                                       | 1q<br>2023                                                                                                                                                                                                                                                                                                                                       | 2q<br>2023                                                                                                                                                                                                                                                                                                                                                                                                   | 3q<br>2023                                                                                                                                                                                                                                                                                                                                                                                                                                               | 4q<br>2023                                                                                                                                                                                                                                                                                                                                                                                                                                                                                       | 1q<br>2024                                                                                                                                                                                                                                                                                                                                                                                                                                                                                                               |
| \$48,212,040 | \$59,574,705                                                     | \$62,902,935                                                                                                                                                                  | \$70,736,628                                                                                                                                                                                                                                                                                            | \$55,720,268                                                                                                                                                                                                                                                                                                                                                                                              | \$64,810,450                                                                                                                                                                                                                                                                                                                                                                                                                                                                                                | \$63,823,288                                                                                                                                                                                                                                                                                                                                                                                                                                                                                                                                                                                                  | \$72,027,012                                                                                                                                                                                                                                                                                                     | \$57,779,120                                                                                                                                                                                                                                                                                                                                     | \$63,461,723                                                                                                                                                                                                                                                                                                                                                                                                 | \$60,119,757                                                                                                                                                                                                                                                                                                                                                                                                                                             | \$65,748,658                                                                                                                                                                                                                                                                                                                                                                                                                                                                                     | \$54,380,346                                                                                                                                                                                                                                                                                                                                                                                                                                                                                                             |
| (42,967,871) | (48,494,420)                                                     | (51,186,064)                                                                                                                                                                  | (56,821,830)                                                                                                                                                                                                                                                                                            | (50,009,549)                                                                                                                                                                                                                                                                                                                                                                                              | (53,626,592)                                                                                                                                                                                                                                                                                                                                                                                                                                                                                                | (51,511,699)                                                                                                                                                                                                                                                                                                                                                                                                                                                                                                                                                                                                  | (58,088,223)                                                                                                                                                                                                                                                                                                     | (50,653,655)                                                                                                                                                                                                                                                                                                                                     | (51,327,562)                                                                                                                                                                                                                                                                                                                                                                                                 | (50,117,044)                                                                                                                                                                                                                                                                                                                                                                                                                                             | (56,148,960)                                                                                                                                                                                                                                                                                                                                                                                                                                                                                     | (49,240,998)                                                                                                                                                                                                                                                                                                                                                                                                                                                                                                             |
| \$ 5,244,169 | \$11,080,285                                                     | \$11,716,871                                                                                                                                                                  | \$13,914,798                                                                                                                                                                                                                                                                                            | \$ 5,710,719                                                                                                                                                                                                                                                                                                                                                                                              | \$11,183,858                                                                                                                                                                                                                                                                                                                                                                                                                                                                                                | \$12,311,589                                                                                                                                                                                                                                                                                                                                                                                                                                                                                                                                                                                                  | \$13,938,789                                                                                                                                                                                                                                                                                                     | \$ 7,125,465                                                                                                                                                                                                                                                                                                                                     | \$12,134,161                                                                                                                                                                                                                                                                                                                                                                                                 | \$10,002,713                                                                                                                                                                                                                                                                                                                                                                                                                                             | \$ 9,599,698                                                                                                                                                                                                                                                                                                                                                                                                                                                                                     | \$ 5,139,348                                                                                                                                                                                                                                                                                                                                                                                                                                                                                                             |
|              |                                                                  |                                                                                                                                                                               |                                                                                                                                                                                                                                                                                                         |                                                                                                                                                                                                                                                                                                                                                                                                           |                                                                                                                                                                                                                                                                                                                                                                                                                                                                                                             |                                                                                                                                                                                                                                                                                                                                                                                                                                                                                                                                                                                                               |                                                                                                                                                                                                                                                                                                                  |                                                                                                                                                                                                                                                                                                                                                  |                                                                                                                                                                                                                                                                                                                                                                                                              |                                                                                                                                                                                                                                                                                                                                                                                                                                                          |                                                                                                                                                                                                                                                                                                                                                                                                                                                                                                  |                                                                                                                                                                                                                                                                                                                                                                                                                                                                                                                          |
| 1q<br>2021   |                                                                  |                                                                                                                                                                               |                                                                                                                                                                                                                                                                                                         |                                                                                                                                                                                                                                                                                                                                                                                                           |                                                                                                                                                                                                                                                                                                                                                                                                                                                                                                             |                                                                                                                                                                                                                                                                                                                                                                                                                                                                                                                                                                                                               |                                                                                                                                                                                                                                                                                                                  | and the second secon                                                                                                                                                                                                                                  | and the second secon                                                                                                                                                                                                                                                                                              |                                                                                                                                                                                                                                                                                                                                                                                                                                                          |                                                                                                                                                                                                                                                                                                                                                                                                                                                                                                  | 1q                                                                                                                                                                                                                                                                                                                                                                                                                                                                                                                       |
| 2021         | 2021                                                             | 2021                                                                                                                                                                          | 2021                                                                                                                                                                                                                                                                                                    | 2022                                                                                                                                                                                                                                                                                                                                                                                                      | 2022                                                                                                                                                                                                                                                                                                                                                                                                                                                                                                        | 2022                                                                                                                                                                                                                                                                                                                                                                                                                                                                                                                                                                                                          | 2022                                                                                                                                                                                                                                                                                                             | 2023                                                                                                                                                                                                                                                                                                                                             | 2023                                                                                                                                                                                                                                                                                                                                                                                                         | 2023                                                                                                                                                                                                                                                                                                                                                                                                                                                     | 2023                                                                                                                                                                                                                                                                                                                                                                                                                                                                                             | 2024                                                                                                                                                                                                                                                                                                                                                                                                                                                                                                                     |
|              | \$59,574,705                                                     | \$62,902,935                                                                                                                                                                  | <b>2021</b><br>\$70,736,628                                                                                                                                                                                                                                                                             | <b>2022</b><br>\$55,720,268                                                                                                                                                                                                                                                                                                                                                                               | <b>2022</b><br>\$64,810,450                                                                                                                                                                                                                                                                                                                                                                                                                                                                                 |                                                                                                                                                                                                                                                                                                                                                                                                                                                                                                                                                                                                               | <b>2022</b><br>\$72,027,012                                                                                                                                                                                                                                                                                      |                                                                                                                                                                                                                                                                                                                                                  | <b>2023</b><br>\$63,461,723                                                                                                                                                                                                                                                                                                                                                                                  |                                                                                                                                                                                                                                                                                                                                                                                                                                                          | <b>2023</b><br>\$65,748,658                                                                                                                                                                                                                                                                                                                                                                                                                                                                      | <b>2024</b><br>\$54,380,346                                                                                                                                                                                                                                                                                                                                                                                                                                                                                              |
| \$48,212,040 |                                                                  |                                                                                                                                                                               |                                                                                                                                                                                                                                                                                                         |                                                                                                                                                                                                                                                                                                                                                                                                           |                                                                                                                                                                                                                                                                                                                                                                                                                                                                                                             |                                                                                                                                                                                                                                                                                                                                                                                                                                                                                                                                                                                                               |                                                                                                                                                                                                                                                                                                                  |                                                                                                                                                                                                                                                                                                                                                  |                                                                                                                                                                                                                                                                                                                                                                                                              |                                                                                                                                                                                                                                                                                                                                                                                                                                                          |                                                                                                                                                                                                                                                                                                                                                                                                                                                                                                  |                                                                                                                                                                                                                                                                                                                                                                                                                                                                                                                          |
| \$48,212,040 | \$59,574,705                                                     | \$62,902,935                                                                                                                                                                  | \$70,736,628                                                                                                                                                                                                                                                                                            | \$55,720,268                                                                                                                                                                                                                                                                                                                                                                                              | \$64,810,450                                                                                                                                                                                                                                                                                                                                                                                                                                                                                                | \$63,823,288                                                                                                                                                                                                                                                                                                                                                                                                                                                                                                                                                                                                  | \$72,027,012                                                                                                                                                                                                                                                                                                     | \$57,779,120                                                                                                                                                                                                                                                                                                                                     | \$63,461,723                                                                                                                                                                                                                                                                                                                                                                                                 | \$60,119,757                                                                                                                                                                                                                                                                                                                                                                                                                                             | \$65,748,658                                                                                                                                                                                                                                                                                                                                                                                                                                                                                     | \$54,380,346                                                                                                                                                                                                                                                                                                                                                                                                                                                                                                             |
|              | 1q<br>2021<br>\$48,212,040<br>(42,967,871)<br>\$ 5,244,169<br>1q | 1q         2q           2021         2021           \$48,212,040         \$59,574,705           (42,967,871)         (48,494,420)           \$ 5,244,169         \$11,080,285 | 1q         2q         3q           2021         2021         2021           \$48,212,040         \$59,574,705         \$62,902,935           (42,967,871)         (48,494,420)         (51,186,064)           \$ 5,244,169         \$11,080,285         \$11,716,871           1q         2q         3q | 1q         2q         3q         4q           2021         2021         2021         2021           \$48,212,040         \$59,574,705         \$62,902,935         \$70,736,628           (42,967,871)         (48,494,420)         (51,186,064)         (56,821,830)           \$ 5,244,169         \$11,080,285         \$11,716,871         \$13,914,798           1q         2q         3q         4q | 1q         2q         3q         4q         1q           2021         2021         2021         2021         2022           \$48,212,040         \$59,574,705         \$62,902,935         \$70,736,628         \$55,720,268           (42,967,871)         (48,494,420)         (51,186,064)         (56,821,830)         (50,009,549)           \$ 5,244,169         \$11,080,285         \$11,716,871         \$13,914,798         \$ 5,710,719           1q         2q         3q         4q         1q | 1q         2q         3q         4q         1q         2q           2021         2021         2021         2021         2022         2022           \$48,212,040         \$59,574,705         \$62,902,935         \$70,736,628         \$55,720,268         \$64,810,450           (42,967,871)         (48,494,420)         (51,186,064)         (56,821,830)         (50,009,549)         (53,626,592)           \$ 5,244,169         \$11,080,285         \$11,716,871         \$13,914,798         \$ 5,710,719         \$11,183,858           1q         2q         3q         4q         1q         2q | 1q2q3q4q1q2q3q202120212021202220222022\$48,212,040\$59,574,705\$62,902,935\$70,736,628\$55,720,268\$64,810,450\$63,823,288(42,967,871)(48,494,420)(51,186,064)(56,821,830)(50,009,549)(53,626,592)(51,511,699)\$ 5,244,169\$11,080,285\$11,716,871\$13,914,798\$ 5,710,719\$11,183,858\$12,311,5891q2q3q4q1q2q3q | 1q2q3q4q1q2q3q4q20212021202120222022202220222022\$48,212,040\$59,574,705\$62,902,935\$70,736,628\$55,720,268\$64,810,450\$63,823,288\$72,027,012(42,967,871)(48,494,420)(51,186,064)(56,821,830)(50,009,549)(53,626,592)(51,511,699)(58,088,223)\$ 5,244,169\$11,080,285\$11,716,871\$13,914,798\$ 5,710,719\$11,183,858\$12,311,589\$13,938,789 | 1q2q3q4q1q2q3q4q1q202120212021202220222022202220222023\$48,212,040\$59,574,705\$62,902,935\$70,736,628\$55,720,268\$64,810,450\$63,823,288\$72,027,012\$57,779,120(42,967,871)(48,494,420)(51,186,064)(56,821,830)(50,009,549)(53,626,592)(51,511,699)(58,088,223)(50,653,655)\$ 5,244,169\$11,080,285\$11,716,871\$13,914,798\$ 5,710,719\$11,183,858\$12,311,589\$13,938,789\$ 7,125,4651q2q3q4q1q2q3q4q1q | 1q2q3q4q1q2q3q4q1q2q2021202120212022202220222022202220232023\$48,212,040\$59,574,705\$62,902,935\$70,736,628\$55,720,268\$64,810,450\$63,823,288\$72,027,012\$57,779,120\$63,461,723(42,967,871)(48,494,420)(51,186,064)(56,821,830)(50,009,549)(53,626,592)(51,511,699)(58,088,223)(50,653,655)(51,327,562)\$ 5,244,169\$11,080,285\$11,716,871\$13,914,798\$ 5,710,719\$11,183,858\$12,311,589\$13,938,789\$ 7,125,465\$12,134,1611q2q3q4q1q2q3q4q1q2q | 1q2q3q4q1q2q3q4q1q2q3q2021202120212022202220222022202320232023\$48,212,040\$59,574,705\$62,902,935\$70,736,628\$55,720,268\$64,810,450\$63,823,288\$72,027,012\$57,779,120\$63,461,723\$60,119,757(42,967,871)(48,494,420)(51,186,064)(56,821,830)(50,009,549)(53,626,592)(51,511,699)(58,088,223)(50,653,655)(51,327,562)(50,117,044)\$ 5,244,169\$11,080,285\$11,716,871\$13,914,798\$ 5,710,719\$11,183,858\$12,311,589\$13,938,789\$ 7,125,465\$12,134,161\$10,002,7131q2q3q4q1q2q3q4q1q2q3q | 1q2q3q4q1q2q3q4q1q2q3q4q202120212021202220222022202320232023202320232023\$48,212,040\$59,574,705\$62,902,935\$70,736,628\$55,720,268\$64,810,450\$63,823,288\$72,027,012\$57,779,120\$63,461,723\$60,119,757\$65,748,658(42,967,871)(48,494,420)(51,186,064)(56,821,830)(50,009,549)(53,626,592)(51,511,699)(58,088,223)(50,653,655)(51,327,562)(50,117,044)(56,148,960)\$ 5,244,169\$11,080,285\$11,716,871\$13,914,798\$ 5,710,719\$11,183,858\$12,311,589\$13,938,789\$ 7,125,465\$12,134,161\$10,002,713\$ 9,599,698 |

# **RECONCILIATION OF NET INCOME/LOSS TO SOI**

Reconciliation of Net Loss Attributable to BBGI Stockholders to Station Operating Income

|                                          | 1q<br>2021   | 2q<br>2021   | 3q<br>2021   | 4q<br>2021   | 1q<br>2022   | 2q<br>2022   | 3q<br>2022   | 4q<br>2022   | 1q<br>2023   | 2q<br>2023   | 3q<br>2023   | 4q<br>2023   | 1q<br>2024   |
|------------------------------------------|--------------|--------------|--------------|--------------|--------------|--------------|--------------|--------------|--------------|--------------|--------------|--------------|--------------|
| Net loss attributable to BBGI            |              |              |              |              |              |              |              |              |              |              |              |              |              |
| stockholders                             | (10,555,392) | 187,694      | (1,620,323)  | 10,582,176   | (3,590,930)  | (14,454,717) | 498,068      | (17,869,178) | (3,536,566)  | (10,430,629) | (67,536,837) | 6,580,317    | 7,970        |
| Corporate expenses                       | 3,905,289    | 3,957,854    | 3,980,815    | 4,734,088    | 4,233,460    | 4,567,470    | 5,132,362    | 4,068,067    | 4,483,095    | 4,405,031    | 4,493,277    | 4,865,328    | 4,407,832    |
| Depreciation and amortization            | 2,951,901    | 2,850,923    | 2,843,350    | 2,663,821    | 2,515,900    | 2,451,102    | 2,456,646    | 2,496,898    | 2,229,325    | 2,195,985    | 2,201,664    | 2,182,369    | 1,834,602    |
| Impairment losses FCC licenses           |              |              |              |              | 1,857,226    | 8,619,097    |              | 33,497,347   | -            | 10,041,000   | 78,204,065   | 969,600      | -            |
| Impairment losses goodwill               | -            |              |              | -            | -            | -            | -            | -            | -            | -            | 10,582,360   | -            | -            |
| Gain on dispositions/sale of investment  | (191,988)    |              |              |              | -            |              |              | (3,350,539)  | -            | -            | -            | -            | (6,026,776)  |
| Other operating income, net              | 1,100,000    | (1,500,000)  | -            | -            | -            | -            | -            | -            | -            | -            | -            | (6,000,000)  | -            |
| Interest expense                         | 5,778,071    | 6,865,369    | 7,021,577    | 6,791,219    | 6,849,037    | 6,823,217    | 6,621,540    | 6,620,251    | 6,593,852    | 6,724,469    | 6,445,746    | 6,843,853    | 5,587,308    |
| Loss on extinguishment of long-term debt | 4,996,731    | -            | -            |              | -            | (100,335)    | -            | -            | -            | -            | -            | -            | -            |
| Gain on forgiveness of long term debt    |              | -            | -            | (10,000,000) | -            | -            | -            | -            | -            | -            | -            | -            | -            |
| Other income, net                        | (38,413)     | (8,080)      | (12,186)     | (9,758)      | (872)        | (89,875)     | (1,166,430)  | (24,810)     | (540,515)    | (36,735)     | (1,106,918)  | (7,655,838)  | (270,005)    |
| Income tax benefit                       | (2,602,886)  | (1,299,394)  | (515,380)    | (903,970)    | (6,176,446)  | 3,554,469    | (1,252,669)  | (11,652,661) | (2,163,983)  | (821,836)    | (23,299,388) | 1,801,418    | (410,230)    |
| Equity in earnings of unconsolidated     |              |              |              |              |              |              |              |              |              |              |              |              |              |
| affiliates, net of tax                   | 30,105       | 25,919       | 19,018       | 57,222       | 23,344       | (186,570)    | 22,072       | 153,414      | 60,257       | 56,876       | 18,744       | 12,651       | 8,647        |
| Earnings attributable to noncontrolling  |              |              |              |              |              |              |              |              |              |              |              |              |              |
| interest                                 | (129,249)    | -            | -            | -            | -            | -            | -            | -            | -            | -            | -            | -            | -            |
| Station operating income                 | \$ 5,244,169 | \$11,080,285 | \$11,716,871 | \$13,914,798 | \$ 5,710,719 | \$11,183,858 | \$12,311,589 | \$13,938,789 | \$ 7,125,465 | \$12,134,161 | \$10,002,713 | \$ 9,599,698 | \$ 5,139,348 |