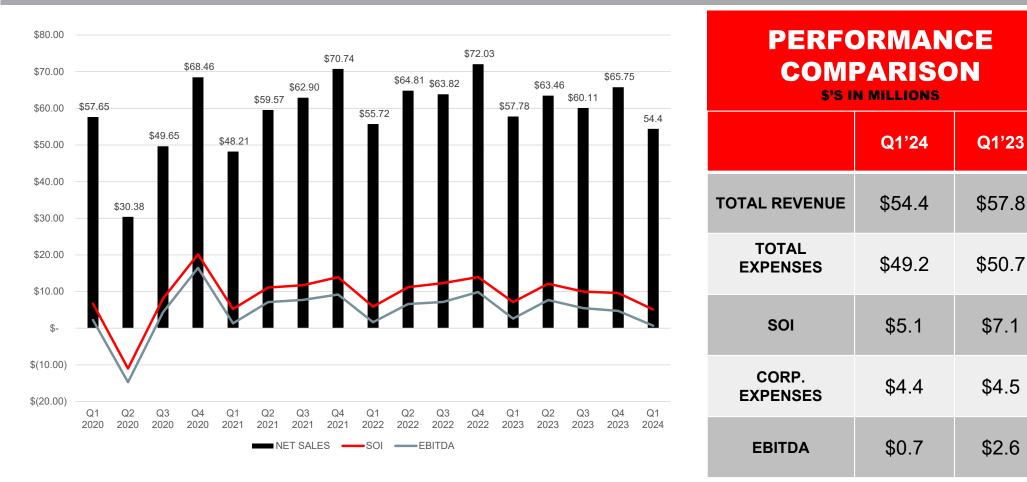

### HISTORICAL P&L PERFORMANCE \$'S IN MILLIONS

# **CALCULATION OF SOI AND EBITDA**

| tina Income  |                                                                  |                                                                                                                                                                               |                                                                                                                                                                                                                                                                                                         |                                                                                                                                                                                                                                                                                                                                                                                                           |                                                                                                                                                                                                                                                                                                                                                                                                                                                                                                             |                                                                                                                                                                                                                                                                                                                                                                                                                                                                                                                                                                                                               |                                                                                                                                                                                                                                                                                                                  |                                                                                                                                                                                                                                                                                                                                                  |                                                                                                                                                                                                                                                                                                                                                                                                              |                                                                                                                                                                                                                                                                                                                                                                                                                                                          |                                                                                                                                                                                                                                                                                                                                                                                                                                                                                                  |                                                                                                                                                                                                                                                                                                                                                                                                                                                                                                                          |
|--------------|------------------------------------------------------------------|-------------------------------------------------------------------------------------------------------------------------------------------------------------------------------|---------------------------------------------------------------------------------------------------------------------------------------------------------------------------------------------------------------------------------------------------------------------------------------------------------|-----------------------------------------------------------------------------------------------------------------------------------------------------------------------------------------------------------------------------------------------------------------------------------------------------------------------------------------------------------------------------------------------------------|-------------------------------------------------------------------------------------------------------------------------------------------------------------------------------------------------------------------------------------------------------------------------------------------------------------------------------------------------------------------------------------------------------------------------------------------------------------------------------------------------------------|---------------------------------------------------------------------------------------------------------------------------------------------------------------------------------------------------------------------------------------------------------------------------------------------------------------------------------------------------------------------------------------------------------------------------------------------------------------------------------------------------------------------------------------------------------------------------------------------------------------|------------------------------------------------------------------------------------------------------------------------------------------------------------------------------------------------------------------------------------------------------------------------------------------------------------------|--------------------------------------------------------------------------------------------------------------------------------------------------------------------------------------------------------------------------------------------------------------------------------------------------------------------------------------------------|--------------------------------------------------------------------------------------------------------------------------------------------------------------------------------------------------------------------------------------------------------------------------------------------------------------------------------------------------------------------------------------------------------------|----------------------------------------------------------------------------------------------------------------------------------------------------------------------------------------------------------------------------------------------------------------------------------------------------------------------------------------------------------------------------------------------------------------------------------------------------------|--------------------------------------------------------------------------------------------------------------------------------------------------------------------------------------------------------------------------------------------------------------------------------------------------------------------------------------------------------------------------------------------------------------------------------------------------------------------------------------------------|--------------------------------------------------------------------------------------------------------------------------------------------------------------------------------------------------------------------------------------------------------------------------------------------------------------------------------------------------------------------------------------------------------------------------------------------------------------------------------------------------------------------------|
| 1q<br>2021   | 2q<br>2021                                                       | 3q<br>2021                                                                                                                                                                    | 4q<br>2021                                                                                                                                                                                                                                                                                              | 1q<br>2022                                                                                                                                                                                                                                                                                                                                                                                                | 2q<br>2022                                                                                                                                                                                                                                                                                                                                                                                                                                                                                                  | 3q<br>2022                                                                                                                                                                                                                                                                                                                                                                                                                                                                                                                                                                                                    | 4q<br>2022                                                                                                                                                                                                                                                                                                       | 1q<br>2023                                                                                                                                                                                                                                                                                                                                       | 2q<br>2023                                                                                                                                                                                                                                                                                                                                                                                                   | 3q<br>2023                                                                                                                                                                                                                                                                                                                                                                                                                                               | 4q<br>2023                                                                                                                                                                                                                                                                                                                                                                                                                                                                                       | 1q<br>2024                                                                                                                                                                                                                                                                                                                                                                                                                                                                                                               |
| \$48,212,040 | \$59,574,705                                                     | \$62,902,935                                                                                                                                                                  | \$70,736,628                                                                                                                                                                                                                                                                                            | \$55,720,268                                                                                                                                                                                                                                                                                                                                                                                              | \$64,810,450                                                                                                                                                                                                                                                                                                                                                                                                                                                                                                | \$63,823,288                                                                                                                                                                                                                                                                                                                                                                                                                                                                                                                                                                                                  | \$72,027,012                                                                                                                                                                                                                                                                                                     | \$57,779,120                                                                                                                                                                                                                                                                                                                                     | \$63,461,723                                                                                                                                                                                                                                                                                                                                                                                                 | \$60,119,757                                                                                                                                                                                                                                                                                                                                                                                                                                             | \$65,748,658                                                                                                                                                                                                                                                                                                                                                                                                                                                                                     | \$54,380,346                                                                                                                                                                                                                                                                                                                                                                                                                                                                                                             |
| (42,967,871) | (48,494,420)                                                     | (51,186,064)                                                                                                                                                                  | (56,821,830)                                                                                                                                                                                                                                                                                            | (50,009,549)                                                                                                                                                                                                                                                                                                                                                                                              | (53,626,592)                                                                                                                                                                                                                                                                                                                                                                                                                                                                                                | (51,511,699)                                                                                                                                                                                                                                                                                                                                                                                                                                                                                                                                                                                                  | (58,088,223)                                                                                                                                                                                                                                                                                                     | (50,653,655)                                                                                                                                                                                                                                                                                                                                     | (51,327,562)                                                                                                                                                                                                                                                                                                                                                                                                 | (50,117,044)                                                                                                                                                                                                                                                                                                                                                                                                                                             | (56,148,960)                                                                                                                                                                                                                                                                                                                                                                                                                                                                                     | (49,240,998)                                                                                                                                                                                                                                                                                                                                                                                                                                                                                                             |
| \$ 5,244,169 | \$11,080,285                                                     | \$11,716,871                                                                                                                                                                  | \$13,914,798                                                                                                                                                                                                                                                                                            | \$ 5,710,719                                                                                                                                                                                                                                                                                                                                                                                              | \$11,183,858                                                                                                                                                                                                                                                                                                                                                                                                                                                                                                | \$12,311,589                                                                                                                                                                                                                                                                                                                                                                                                                                                                                                                                                                                                  | \$13,938,789                                                                                                                                                                                                                                                                                                     | \$ 7,125,465                                                                                                                                                                                                                                                                                                                                     | \$12,134,161                                                                                                                                                                                                                                                                                                                                                                                                 | \$10,002,713                                                                                                                                                                                                                                                                                                                                                                                                                                             | \$ 9,599,698                                                                                                                                                                                                                                                                                                                                                                                                                                                                                     | \$ 5,139,348                                                                                                                                                                                                                                                                                                                                                                                                                                                                                                             |
|              |                                                                  |                                                                                                                                                                               |                                                                                                                                                                                                                                                                                                         |                                                                                                                                                                                                                                                                                                                                                                                                           |                                                                                                                                                                                                                                                                                                                                                                                                                                                                                                             |                                                                                                                                                                                                                                                                                                                                                                                                                                                                                                                                                                                                               |                                                                                                                                                                                                                                                                                                                  |                                                                                                                                                                                                                                                                                                                                                  |                                                                                                                                                                                                                                                                                                                                                                                                              |                                                                                                                                                                                                                                                                                                                                                                                                                                                          |                                                                                                                                                                                                                                                                                                                                                                                                                                                                                                  |                                                                                                                                                                                                                                                                                                                                                                                                                                                                                                                          |
| 1q<br>2021   |                                                                  |                                                                                                                                                                               |                                                                                                                                                                                                                                                                                                         |                                                                                                                                                                                                                                                                                                                                                                                                           |                                                                                                                                                                                                                                                                                                                                                                                                                                                                                                             |                                                                                                                                                                                                                                                                                                                                                                                                                                                                                                                                                                                                               |                                                                                                                                                                                                                                                                                                                  | and the second secon                                                                                                                                                                                                                                  | and the second secon                                                                                                                                                                                                                                                                                              |                                                                                                                                                                                                                                                                                                                                                                                                                                                          |                                                                                                                                                                                                                                                                                                                                                                                                                                                                                                  | 1q                                                                                                                                                                                                                                                                                                                                                                                                                                                                                                                       |
| 2021         | 2021                                                             | 2021                                                                                                                                                                          | 2021                                                                                                                                                                                                                                                                                                    | 2022                                                                                                                                                                                                                                                                                                                                                                                                      | 2022                                                                                                                                                                                                                                                                                                                                                                                                                                                                                                        | 2022                                                                                                                                                                                                                                                                                                                                                                                                                                                                                                                                                                                                          | 2022                                                                                                                                                                                                                                                                                                             | 2023                                                                                                                                                                                                                                                                                                                                             | 2023                                                                                                                                                                                                                                                                                                                                                                                                         | 2023                                                                                                                                                                                                                                                                                                                                                                                                                                                     | 2023                                                                                                                                                                                                                                                                                                                                                                                                                                                                                             | 2024                                                                                                                                                                                                                                                                                                                                                                                                                                                                                                                     |
|              | \$59,574,705                                                     | \$62,902,935                                                                                                                                                                  | <b>2021</b><br>\$70,736,628                                                                                                                                                                                                                                                                             | <b>2022</b><br>\$55,720,268                                                                                                                                                                                                                                                                                                                                                                               | <b>2022</b><br>\$64,810,450                                                                                                                                                                                                                                                                                                                                                                                                                                                                                 |                                                                                                                                                                                                                                                                                                                                                                                                                                                                                                                                                                                                               | <b>2022</b><br>\$72,027,012                                                                                                                                                                                                                                                                                      |                                                                                                                                                                                                                                                                                                                                                  | <b>2023</b><br>\$63,461,723                                                                                                                                                                                                                                                                                                                                                                                  |                                                                                                                                                                                                                                                                                                                                                                                                                                                          | <b>2023</b><br>\$65,748,658                                                                                                                                                                                                                                                                                                                                                                                                                                                                      | <b>2024</b><br>\$54,380,346                                                                                                                                                                                                                                                                                                                                                                                                                                                                                              |
| \$48,212,040 |                                                                  |                                                                                                                                                                               |                                                                                                                                                                                                                                                                                                         |                                                                                                                                                                                                                                                                                                                                                                                                           |                                                                                                                                                                                                                                                                                                                                                                                                                                                                                                             |                                                                                                                                                                                                                                                                                                                                                                                                                                                                                                                                                                                                               |                                                                                                                                                                                                                                                                                                                  |                                                                                                                                                                                                                                                                                                                                                  |                                                                                                                                                                                                                                                                                                                                                                                                              |                                                                                                                                                                                                                                                                                                                                                                                                                                                          |                                                                                                                                                                                                                                                                                                                                                                                                                                                                                                  |                                                                                                                                                                                                                                                                                                                                                                                                                                                                                                                          |
| \$48,212,040 | \$59,574,705                                                     | \$62,902,935                                                                                                                                                                  | \$70,736,628                                                                                                                                                                                                                                                                                            | \$55,720,268                                                                                                                                                                                                                                                                                                                                                                                              | \$64,810,450                                                                                                                                                                                                                                                                                                                                                                                                                                                                                                | \$63,823,288                                                                                                                                                                                                                                                                                                                                                                                                                                                                                                                                                                                                  | \$72,027,012                                                                                                                                                                                                                                                                                                     | \$57,779,120                                                                                                                                                                                                                                                                                                                                     | \$63,461,723                                                                                                                                                                                                                                                                                                                                                                                                 | \$60,119,757                                                                                                                                                                                                                                                                                                                                                                                                                                             | \$65,748,658                                                                                                                                                                                                                                                                                                                                                                                                                                                                                     | \$54,380,346                                                                                                                                                                                                                                                                                                                                                                                                                                                                                                             |
|              | 1q<br>2021<br>\$48,212,040<br>(42,967,871)<br>\$ 5,244,169<br>1q | 1q         2q           2021         2021           \$48,212,040         \$59,574,705           (42,967,871)         (48,494,420)           \$ 5,244,169         \$11,080,285 | 1q         2q         3q           2021         2021         2021           \$48,212,040         \$59,574,705         \$62,902,935           (42,967,871)         (48,494,420)         (51,186,064)           \$ 5,244,169         \$11,080,285         \$11,716,871           1q         2q         3q | 1q         2q         3q         4q           2021         2021         2021         2021           \$48,212,040         \$59,574,705         \$62,902,935         \$70,736,628           (42,967,871)         (48,494,420)         (51,186,064)         (56,821,830)           \$ 5,244,169         \$11,080,285         \$11,716,871         \$13,914,798           1q         2q         3q         4q | 1q         2q         3q         4q         1q           2021         2021         2021         2021         2022           \$48,212,040         \$59,574,705         \$62,902,935         \$70,736,628         \$55,720,268           (42,967,871)         (48,494,420)         (51,186,064)         (56,821,830)         (50,009,549)           \$ 5,244,169         \$11,080,285         \$11,716,871         \$13,914,798         \$ 5,710,719           1q         2q         3q         4q         1q | 1q         2q         3q         4q         1q         2q           2021         2021         2021         2021         2022         2022           \$48,212,040         \$59,574,705         \$62,902,935         \$70,736,628         \$55,720,268         \$64,810,450           (42,967,871)         (48,494,420)         (51,186,064)         (56,821,830)         (50,009,549)         (53,626,592)           \$ 5,244,169         \$11,080,285         \$11,716,871         \$13,914,798         \$ 5,710,719         \$11,183,858           1q         2q         3q         4q         1q         2q | 1q2q3q4q1q2q3q202120212021202220222022\$48,212,040\$59,574,705\$62,902,935\$70,736,628\$55,720,268\$64,810,450\$63,823,288(42,967,871)(48,494,420)(51,186,064)(56,821,830)(50,009,549)(53,626,592)(51,511,699)\$ 5,244,169\$11,080,285\$11,716,871\$13,914,798\$ 5,710,719\$11,183,858\$12,311,5891q2q3q4q1q2q3q | 1q2q3q4q1q2q3q4q20212021202120222022202220222022\$48,212,040\$59,574,705\$62,902,935\$70,736,628\$55,720,268\$64,810,450\$63,823,288\$72,027,012(42,967,871)(48,494,420)(51,186,064)(56,821,830)(50,009,549)(53,626,592)(51,511,699)(58,088,223)\$ 5,244,169\$11,080,285\$11,716,871\$13,914,798\$ 5,710,719\$11,183,858\$12,311,589\$13,938,789 | 1q2q3q4q1q2q3q4q1q202120212021202220222022202220222023\$48,212,040\$59,574,705\$62,902,935\$70,736,628\$55,720,268\$64,810,450\$63,823,288\$72,027,012\$57,779,120(42,967,871)(48,494,420)(51,186,064)(56,821,830)(50,009,549)(53,626,592)(51,511,699)(58,088,223)(50,653,655)\$ 5,244,169\$11,080,285\$11,716,871\$13,914,798\$ 5,710,719\$11,183,858\$12,311,589\$13,938,789\$ 7,125,4651q2q3q4q1q2q3q4q1q | 1q2q3q4q1q2q3q4q1q2q2021202120212022202220222022202220232023\$48,212,040\$59,574,705\$62,902,935\$70,736,628\$55,720,268\$64,810,450\$63,823,288\$72,027,012\$57,779,120\$63,461,723(42,967,871)(48,494,420)(51,186,064)(56,821,830)(50,009,549)(53,626,592)(51,511,699)(58,088,223)(50,653,655)(51,327,562)\$ 5,244,169\$11,080,285\$11,716,871\$13,914,798\$ 5,710,719\$11,183,858\$12,311,589\$13,938,789\$ 7,125,465\$12,134,1611q2q3q4q1q2q3q4q1q2q | 1q2q3q4q1q2q3q4q1q2q3q2021202120212022202220222022202320232023\$48,212,040\$59,574,705\$62,902,935\$70,736,628\$55,720,268\$64,810,450\$63,823,288\$72,027,012\$57,779,120\$63,461,723\$60,119,757(42,967,871)(48,494,420)(51,186,064)(56,821,830)(50,009,549)(53,626,592)(51,511,699)(58,088,223)(50,653,655)(51,327,562)(50,117,044)\$ 5,244,169\$11,080,285\$11,716,871\$13,914,798\$ 5,710,719\$11,183,858\$12,311,589\$13,938,789\$ 7,125,465\$12,134,161\$10,002,7131q2q3q4q1q2q3q4q1q2q3q | 1q2q3q4q1q2q3q4q1q2q3q4q202120212021202220222022202320232023202320232023\$48,212,040\$59,574,705\$62,902,935\$70,736,628\$55,720,268\$64,810,450\$63,823,288\$72,027,012\$57,779,120\$63,461,723\$60,119,757\$65,748,658(42,967,871)(48,494,420)(51,186,064)(56,821,830)(50,009,549)(53,626,592)(51,511,699)(58,088,223)(50,653,655)(51,327,562)(50,117,044)(56,148,960)\$ 5,244,169\$11,080,285\$11,716,871\$13,914,798\$ 5,710,719\$11,183,858\$12,311,589\$13,938,789\$ 7,125,465\$12,134,161\$10,002,713\$ 9,599,698 |

# **RECONCILIATION OF NET INCOME/LOSS TO SOI**

Reconciliation of Net Loss Attributable to BBGI Stockholders to Station Operating Income

|                                          | 1q<br>2021   | 2q<br>2021   | 3q<br>2021   | 4q<br>2021   | 1q<br>2022   | 2q<br>2022   | 3q<br>2022   | 4q<br>2022   | 1q<br>2023   | 2q<br>2023   | 3q<br>2023   | 4q<br>2023   | 1q<br>2024   |
|------------------------------------------|--------------|--------------|--------------|--------------|--------------|--------------|--------------|--------------|--------------|--------------|--------------|--------------|--------------|
| Net loss attributable to BBGI            |              |              |              |              |              |              |              |              |              |              |              |              |              |
| stockholders                             | (10,555,392) | 187,694      | (1,620,323)  | 10,582,176   | (3,590,930)  | (14,454,717) | 498,068      | (17,869,178) | (3,536,566)  | (10,430,629) | (67,536,837) | 6,580,317    | 7,970        |
| Corporate expenses                       | 3,905,289    | 3,957,854    | 3,980,815    | 4,734,088    | 4,233,460    | 4,567,470    | 5,132,362    | 4,068,067    | 4,483,095    | 4,405,031    | 4,493,277    | 4,865,328    | 4,407,832    |
| Depreciation and amortization            | 2,951,901    | 2,850,923    | 2,843,350    | 2,663,821    | 2,515,900    | 2,451,102    | 2,456,646    | 2,496,898    | 2,229,325    | 2,195,985    | 2,201,664    | 2,182,369    | 1,834,602    |
| Impairment losses FCC licenses           |              |              |              |              | 1,857,226    | 8,619,097    |              | 33,497,347   | -            | 10,041,000   | 78,204,065   | 969,600      | -            |
| Impairment losses goodwill               | -            |              |              | -            | -            | -            | -            | -            | -            | -            | 10,582,360   | -            | -            |
| Gain on dispositions/sale of investment  | (191,988)    |              |              |              | -            |              |              | (3,350,539)  | -            | -            | -            | -            | (6,026,776)  |
| Other operating income, net              | 1,100,000    | (1,500,000)  | -            | -            | -            | -            | -            | -            | -            | -            | -            | (6,000,000)  | -            |
| Interest expense                         | 5,778,071    | 6,865,369    | 7,021,577    | 6,791,219    | 6,849,037    | 6,823,217    | 6,621,540    | 6,620,251    | 6,593,852    | 6,724,469    | 6,445,746    | 6,843,853    | 5,587,308    |
| Loss on extinguishment of long-term debt | 4,996,731    | -            | -            |              | -            | (100,335)    | -            | -            | -            | -            | -            | -            | -            |
| Gain on forgiveness of long term debt    |              | -            | -            | (10,000,000) | -            | -            | -            | -            | -            | -            | -            | -            | -            |
| Other income, net                        | (38,413)     | (8,080)      | (12,186)     | (9,758)      | (872)        | (89,875)     | (1,166,430)  | (24,810)     | (540,515)    | (36,735)     | (1,106,918)  | (7,655,838)  | (270,005)    |
| Income tax benefit                       | (2,602,886)  | (1,299,394)  | (515,380)    | (903,970)    | (6,176,446)  | 3,554,469    | (1,252,669)  | (11,652,661) | (2,163,983)  | (821,836)    | (23,299,388) | 1,801,418    | (410,230)    |
| Equity in earnings of unconsolidated     |              |              |              |              |              |              |              |              |              |              |              |              |              |
| affiliates, net of tax                   | 30,105       | 25,919       | 19,018       | 57,222       | 23,344       | (186,570)    | 22,072       | 153,414      | 60,257       | 56,876       | 18,744       | 12,651       | 8,647        |
| Earnings attributable to noncontrolling  |              |              |              |              |              |              |              |              |              |              |              |              |              |
| interest                                 | (129,249)    | -            | -            | -            | -            | -            | -            | -            | -            | -            | -            | -            | -            |
| Station operating income                 | \$ 5,244,169 | \$11,080,285 | \$11,716,871 | \$13,914,798 | \$ 5,710,719 | \$11,183,858 | \$12,311,589 | \$13,938,789 | \$ 7,125,465 | \$12,134,161 | \$10,002,713 | \$ 9,599,698 | \$ 5,139,348 |