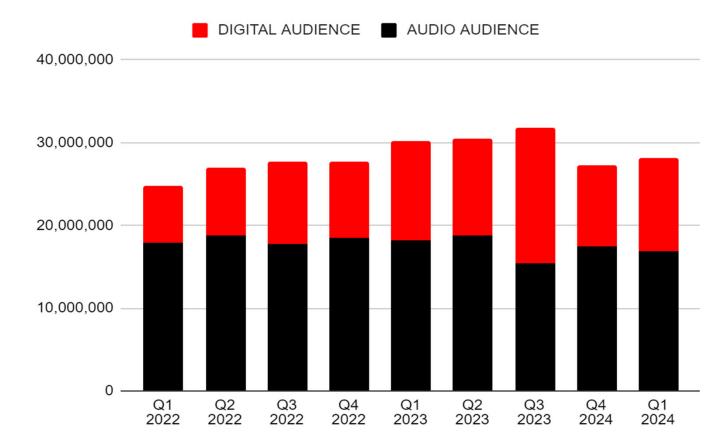

# **OUR GROWING AUDIENCE**

NOTE: DATA IS QUARTERLY AVERAGES AS OF 3/31/2024. CHART REFLECTS COMBINED AUDIO, DIGITAL & ESPORTS AUDIENCE

1 REPRESENTS AVERAGE MONTHLY AUDIENCE SIZE OVER THE 3 MONTHS IN THE RESPECTIVE QUARTER 2 AUDIO AUDIENCE REPRESENTS OTA

3 EXCL. SOCIAL MEDIA AUDIENCE AND PODCAST DOWNLOADS, INCL ESPORTS AUDIENCE BEGINNING IN 2022

# AUDIENCE METRICS

**16.9M** AVG MONTHLY AUDIO AUDIENCE<sup>1,2</sup>

**11.2M** AVG MONTHLY DIGITAL AUDIENCE<sup>1,3</sup>