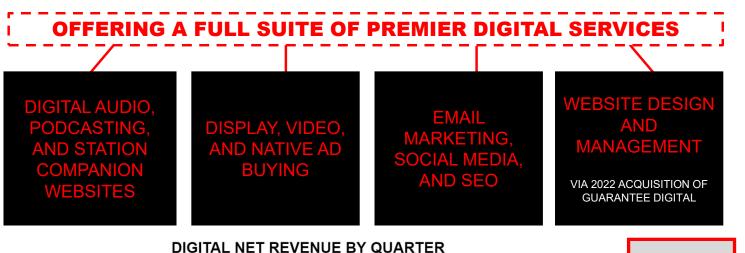

### DIGITAL

AS COMPANIES SEEK TO DIGITIZE, BEASLEY PROVIDES COMPREHENSIVE, CUSTOMIZED PACKAGES OVER A VAST RANGE OF OFFERINGS

#### DIGITAL<sup>1</sup> ENABLING CUSTOMERS TO DIGITIZE THEIR BUSINESS

#### \$11.0M Q1 2024 REVENUE 20% OF TOTAL REVENUE