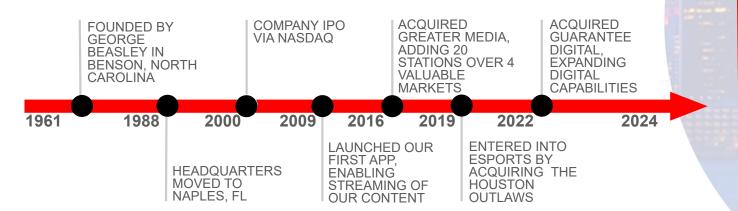

# FIRMLY ROOTED IN OUR VALUES,

1 Cumulative Over-The-Air (OTA) Audience Note: All figures LTM as of 3/31/2024 unless noted otherwise

# **BEASLEY IS A LEADING MULTIPLATFORM MEDIA COMPANY FEATURING:**

U.S.

Markets

**62%** 

AM and FM Stations

ΟΤΑ Audience<sup>1</sup>

# **DIGITAL CONTENT**

142

**480M** Annual

Pageviews

Annual Podcast Downloads

Outlaws Entertainment Impressions

# AN EMPIRE ROOTED IN RADIO,