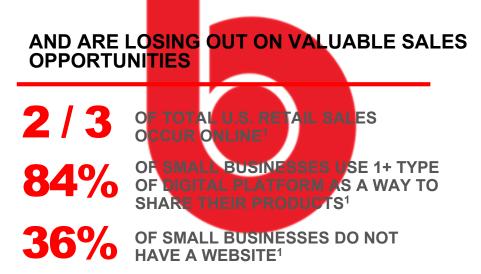

#### THE NUMBER OF SMALL BUSINESSES IS GROWING IN THE U.S.

1 SOURCE: WEBFX 2 SOURCE: STATISTA, ASSUMES SMALL BUSINESSES ACCOUNT FOR 50% OF GDP

This Photo by Unknown Author is licensed under CC BY-SA-NC