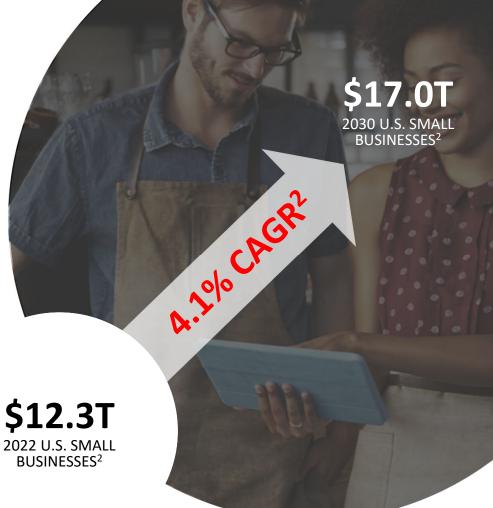

#### THE NUMBER OF SMALL BUSINESSES IS GROWING IN THE U.S.

1 SOURCE: WEBFX 2 SOURCE: STATISTA, ASSUMES SMALL BUSINESSES ACCOUNT FOR 50% OF GDP

This Photo by Unknown Author is licensed under CC BY-SA-NC